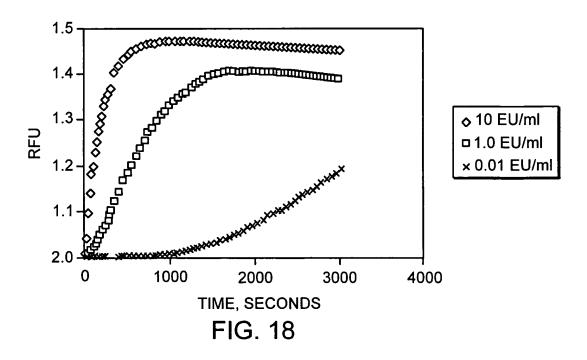

Wainwright *et al.* Serial No.: 10/803,177 Atty Docket No.: CHR-004 Attorney for Applicants: Diana M. Steel Sheet 16 of 20





FIG. 14

Title: METHODS AND COMPOSITIONS FOR THE DETECTION OF MICROBIAL CONTAMINANTS Inventors: Wainwright *et al.* Serial No.: 10/803,177 Atty Docket No.: CHR-004 Attorney for Applicants: Diana M. Steel Sheet 17 of 20





FIG. 15

Ittie: METHODS AND COMPOSITIONS FOR THE DETECTION OF MICROBIAL CONTAMINANTS Inventors: Wainwright *et al.* Serial No.: 10/803,177 Atty Docket No.: CHR-004 Attorney for Applicants: Diana M. Steel Sheet 18 of 20



.









Title: METHODS AND COMPOSITIONS FOR THE DETECTION OF MICROBIAL CONTAMINANTS Inventors: Wainwright *et al.* Serial No.: 10/803,177 Atty Docket No.: CHR-004 Attorney for Applicants: Diana M. Steel Sheet 19 of 20







Title: METHODS AND COMPOSITIONS FOR THE DETECTION OF MICROBIAL CONTAMINANTS Inventors: Wainwright *et al.* Serial No.: 10/803,177 Atty Docket No.: CHR-004 Attorney for Applicants: Diana M. Steel Sheet 20 of 20

. ...

FIG. 19



**Ε** Ο ΕΩΟΙΛΑΓΕΝΤ